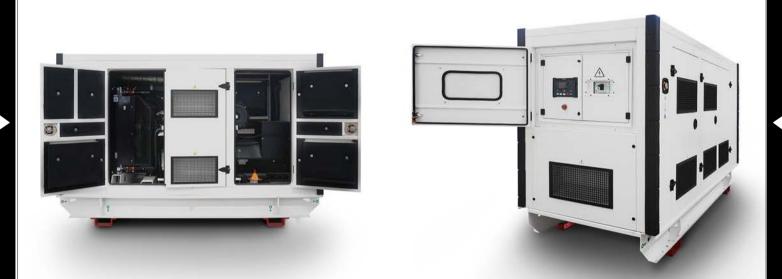

|                            | Wave form IEC=THF:                    | <2%                        |
| Winding Pitch:                        | 2/3                        | Voltage Regulation:                   | ±1%                        |
| Cooling Air (M <sup>3</sup> /s):      | 0.1                        | Efficiency:                           | 83.8%                      |
|                                       |                            |                                       |                            |

Warranty

The standard warranty period: One year after ex-works from factory or 1500 operation hours whichever come occurs first.

The model name and output rating figures are base on 400V and may have a 2% deviation

Specifications subject to change without prior notice





10151 Business Drive, Miramar, Florida 33025 - United States